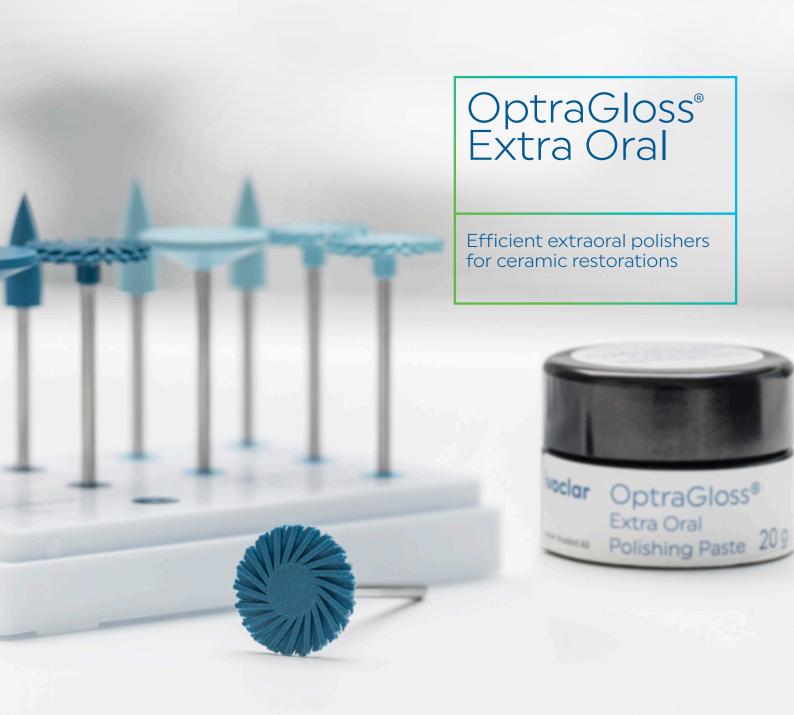

## Speed up your workflow even more with OptraGloss® Extra Oral polishers

Three coordinated shapes: "Spiral Wheel", "Disc", and "Flame" for all surfaces

**Ivoclar Vivadent AG** | Bendererstrasse 2 | 9494 Schaan | Liechtenstein Tel. +423 235 35 35 | Fax +423 235 33 60