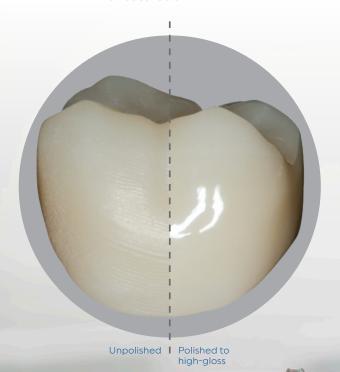

## High-gloss polishing in almost no time

From an unpolished to a highly esthetic surface in just a few minutes, shown on an IPS e.max<sup>®</sup> ZirCAD Prime restoration

- ✓ Can be used on oxide-ceramic and glass-ceramic materials, even on zirconium oxide prior to sintering and lithium disilicate before crystallization
- ✓ Easy and efficient application
- ✓ Cost effective due to long service life and further time savings